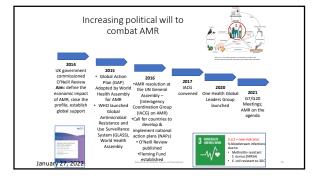

|                      |                          |
|           |                       |                                                     |                      |                          |
|           |                       |                                                     |                      |                          |
|           |                       |                                                     |                      |                          |
|           |                       |                                                     |                      |                          |
| ><br>lans | 17:35<br>ary 27, 2022 | Q&A Summit Consultation Yocus on                    | All<br>Prescription' |                          |



























|           |                       | Focus on Presc                              | ription               | D'AMR INSIGHTS<br>O. MINDGAME |
|-----------|-----------------------|---------------------------------------------|-----------------------|-------------------------------|
| То        | oday w                | ve inform, consult and join forces          |                       |                               |
|           |                       |                                             |                       |                               |
|           |                       |                                             |                       |                               |
| ۶         | 16:15                 | Strategies to curb antimicrobial resistance | Dr Maarten v