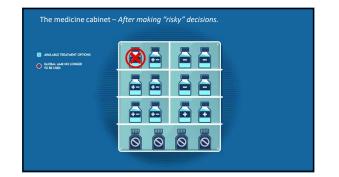

| wir | ng them may |
|-----|-------------|
|     |             |
|     | ō — 🕅       |
|     |             |
|     |             |
| 33  |             |