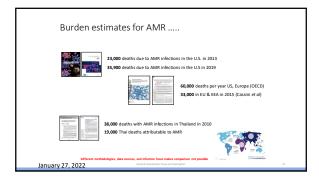

|                      |                          |
|           |                       |                                                     |                      |                          |
|           |                       |                                                     |                      |                          |
|           |                       |                                                     |                      |                          |
|           |                       |                                                     |                      |                          |
| ><br>lans | 17:35<br>ary 27, 2022 | Q&A Summit Consultation Yocus on                    | All<br>Prescription' |                          |



























|           |                       | Focus on Presc                              | ription               | D'AMR INSIGHTS<br>O. MINDGAME |
|-----------|-----------------------|---------------------------------------------|-----------------------|-------------------------------|
| То        | oday w                | ve inform, consult and join forces          |                       |                               |
|           |                       |                                             |                       |                               |
|           |                       |                                             |                       |                               |
| ۶         | 16:15                 | Strategies to curb antimicrobial resistance | Dr Maarten van