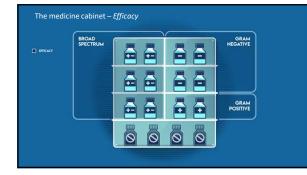

| AVAILABLE TREATMENT OPTIONS |  |
|-----------------------------|--|
|                             |  |
|                             |  |
|                             |  |

|              | BROAD    | DOPENSIVE |          | EXPENSIVE |                  | GRAM             |  |
|--------------|----------|-----------|----------|-----------|------------------|------------------|--|
| HO KNOWN AMR | SPECTRUM | 一只        | m        | 興         |                  | NEGATIVE         |  |
| SOME AMR     |          | +-        | -        |           |                  |                  |  |
| FREQUENT AMP |          |           |          |           |                  |                  |  |
| LOCAL AMR    |          |           | <b>e</b> |           | $\left  \right $ | J                |  |
|              |          |           | <b>—</b> |           |                  | GRAM<br>POSITIVE |  |
|              |          | 黑         |          |           |                  |                  |  |
|              |          | $\odot$   | $\odot$  | $\odot$   | $\odot$          |                  |  |