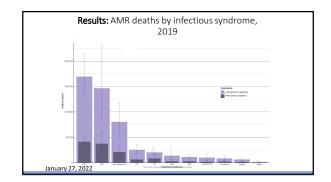

|                      |                          |
|           |                       |                                                     |                      |                          |
|           |                       |                                                     |                      |                          |
|           |                       |                                                     |                      |                          |
|           |                       |                                                     |                      |                          |
| ><br>lans | 17:35<br>ary 27, 2022 | Q&A Summit Consultation Yocus on                    | All<br>Prescription' |                          |



























|           |                       | Focus on Presc                              | ription               | D'AMR INSIGHTS<br>O. MINDGAME |
|-----------|-----------------------|---------------------------------------------|-----------------------|-------------------------------|
| То        | oday w                | ve inform, consult and join forces          |                       |                               |
|           |                       |                                             |                       |                               |
|           |                       |                                             |                       |                               |
| ۶         | 16:15                 | Strategies to curb antimicrobial resistance | Dr