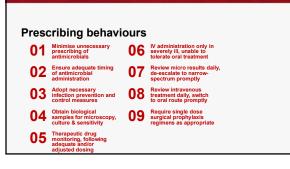

| 20.0 | 27                      | 44.3 | 0.007  |
| Acute bronchitis           | 13                      | 26.0 | 29                      | 47.5 | 0.134  |
| Pneumonia                  | 42                      | 84.0 | 8                       | 95.1 | 0.052  |
| Acute cystites             | 15                      | 30.0 | 29                      | 63.9 | 10.001 |
| Acute pyelonephritis       | 18                      | 36.0 | 29                      | 47.5 | 0.221  |
| Tetal                      | 128                     | 34.6 | 221                     | 51.6 | 10.001 |

| wir | ng them may |
|-----|-------------|
|     |             |
|     | ō — 🕅       |
|     |             |
|     |             |
| 33  |             |













## Contract, info@ANAD Incideta au

~

















|            |                       | Focus on Presc                          | ription              | D'AMR INSIGHTS<br>O. MINDSAME |
|------------|-----------------------|-----------------------------------------|----------------------|-------------------------------|
| То         | day w                 | ve inform, consult and join forces      |                      |                               |
|            |                       |                                         |                      |                               |
|            |                       |                                         |                      |                               |
|            |                       |                                         |                      |