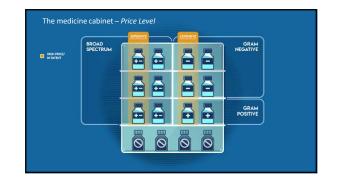

| AVAILABLE TREATMENT OPTIONS |  |
|-----------------------------|--|
|                             |  |
|                             |  |
|                             |  |

|              | BROAD    | DOPENSIVE |          | EXPENSIVE |                  | GRAM             |  |
|--------------|----------|-----------|----------|-----------|------------------|------------------|--|
| HO KNOWN AMR | SPECTRUM | 一只        | m        | 興         |                  | NEGATIVE         |  |
| SOME AMR     |          | +-        | -        |           |                  |                  |  |
| FREQUENT AMP |          |           |          |           |                  |                  |  |
| LOCAL AMR    |          |           | <b>e</b> |           | $\left  \right $ | J                |  |
|              |          |           | <b>—</b> |           |                  | GRAM<br>POSITIVE |  |
|              |          | 黑         |          |           |                  |                  |  |
|              |          | $\odot$   | $\odot$  | $\odot$   | $\odot$          |                  |  |