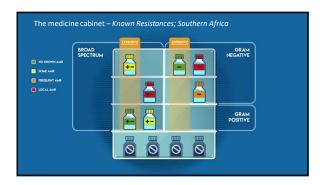

| AVAILABLE TREATMENT OPTIONS |  |
|-----------------------------|--|
|                             |  |
|                             |  |
|                             |  |

|              | BROAD    | DOPENSIVE |          | EXPENSIVE |                  | GRAM             |  |
|--------------|----------|-----------|----------|-----------|------------------|------------------|--|
| HO KNOWN AMR | SPECTRUM | 一只        | m        | 興         |                  | NEGATIVE         |  |
| SOME AMR     |          | +-        | -        |           |                  |                  |  |
| FREQUENT AMP |          |           |          |           |                  |                  |  |
| LOCAL AMR    |          |           | <b>e</b> |           | $\left  \right $ | J                |  |
|              |          |           | <b>—</b> |           |                  | GRAM<br>POSITIVE |  |
|              |          | 黑         |          |           |                  |                  |  |
|              |          | $\odot$   | $\odot$  | $\odot$   | $\odot$          |                  |  |