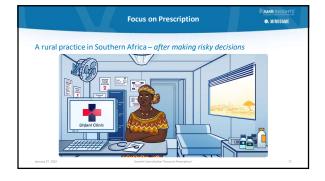

|                    | Focus on Prescription                                                                                                                                        | D'AMR INSIGHTS<br>O. MINDSAME |
|--------------------|--------------------------------------------------------------------------------------------------------------------------------------------------------------|-------------------------------|
| Antimicrobial Ste  | wardship                                                                                                                                                     |                               |
| prescribed by clin | dship is the <b>effort to measure and improve ho</b><br>icians and used by patients. Improving antibiot<br>fectively treat infections, protect patients from | ic prescribing and            |
| unnece             | ssary antibiotic use, and combat antibiotic resi                                                                                                             | stance.                       |
|                    |                                                                                                                                                              |                               |
| January 27, 2022   | Summit Consultation Yeous on Prescription'                                                                                                                   | 27                            |