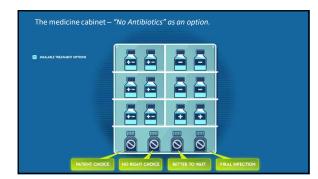

| AVAILABLE TREATMENT OPTIONS |  |
|-----------------------------|--|
|                             |  |
|                             |  |
|                             |  |

|              | BROAD    | DOPENSIVE |          | EXPENSIVE |                  | GRAM             |  |
|--------------|----------|-----------|----------|-----------|------------------|------------------|--|
| HO KNOWN AMR | SPECTRUM | 一只        | m        | 興         |                  | NEGATIVE         |  |
| SOME AMR     |          | +-        | -        |           |                  |                  |  |
| FREQUENT AMP |          |           |          |           |                  |                  |  |
| LOCAL AMR    |          |           | <b>e</b> |           | $\left  \right $ | J                |  |
|              |          |           | <b>—</b> |           |                  | GRAM<br>POSITIVE |  |
|              |          | 黑         |          |           |                  |                  |  |
|              |          | $\odot$   | $\odot$  | $\odot$   | $\odot$          |                  |  |