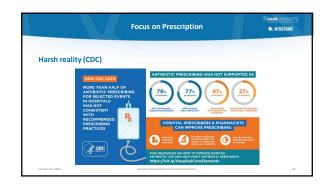

| Guidel                     |                         |      |                         |      | Ju     |
|----------------------------|-------------------------|------|-------------------------|------|--------|
| be a di                    | meren                   | : n  | natter.                 | ••   |        |
| Diagnosis                  | 2011                    | _    | 2019                    |      | Pvala  |
|                            | According to guidelines |      | According to guidelines |      |        |
|                            | *                       |      | N                       | *    |        |
| Acute pharyngitis          | 16                      | 32.0 | 16                      | 26.2 | 0.554  |
| Acute sinusitis            | 14                      | 28.0 | 23                      | 37.7 | 0.281  |
| Acute middle ear infection | 10                      | 20.0 | 27                      | 44.3 | 0.007  |
| Acute bronchitis           | 13                      | 26.0 | 29                      | 47.5 | 0.134  |
| Pneumonia                  | 42                      | 84.0 | 8                       | 95.1 | 0.052  |
| Acute cystites             | 15                      | 30.0 | 29                      | 63.9 | 10.001 |
| Acute pyelonephritis       | 18                      | 36.0 | 29                      | 47.5 | 0.221  |
| Tetal                      | 128                     | 34.6 | 221                     | 51.6 | 10.001 |