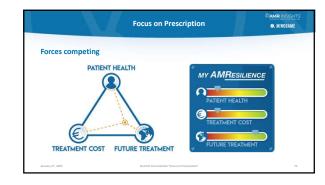

Education seems to make prescribers more knowledgeable but not more confident

Undergrad med students report gaps in skills, confidence, optimal behaviours

Trainee doctors report gaps in skills, confidence, optimal behaviours