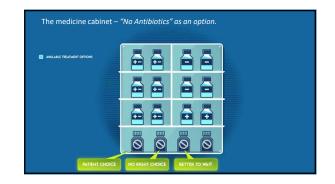

| AVAILABLE TREATMENT OPTIONS |  |
|-----------------------------|--|
|                             |  |
|                             |  |
|                             |  |

|              | BROAD    | DOPENSIVE |          | EXPENSIVE |                  | GRAM             |  |
|--------------|----------|-----------|----------|-----------|------------------|------------------|--|
| HO KNOWN AMR | SPECTRUM | 一只        | m        | 興         |                  | NEGATIVE         |  |
| SOME AMR     |          | +-        | -        |           |                  |                  |  |
| FREQUENT AMP |          |           |          |           |                  |                  |  |
| LOCAL AMR    |          |           | <b>e</b> |           | $\left  \right $ | J                |  |
|              |          |           | <b>—</b> |           |                  | GRAM<br>POSITIVE |  |
|              |          | 黑         |          |           |                  |                  |  |
|              |          | $\odot$   | $\odot$  | $\odot$   | $\odot$          |                  |  |