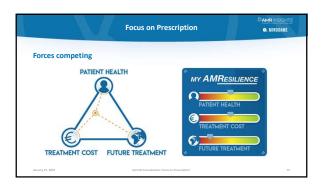

Education seems to make prescribers more knowledgeable but not more confident

Undergrad med students report gaps in skills, confidence, optimal behaviours

Trainee doctors report gaps in skills, confidence, optimal behaviours