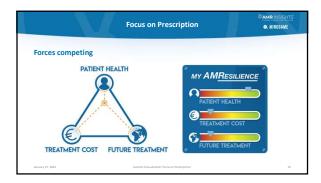

Education seems to make prescribers more knowledgeable but not more confident

Undergrad med students report gaps in skills, confidence, optimal behaviours

Trainee doctors report gaps in skills, confidence, optimal behaviours