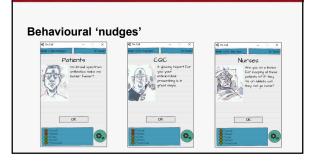

Education seems to make prescribers more knowledgeable but not more confident

Undergrad med students report gaps in skills, confidence, optimal behaviours

Trainee doctors report gaps in skills, confidence, optimal behaviours