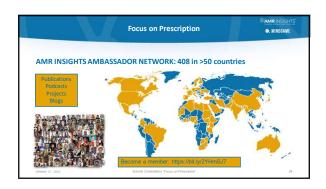

|                       |                               |
|           |                       |                                             |                       |                               |
|           |                       |                                             |                       |                               |
|           |                       |                                             |                       |                               |
|           |                       |                                             |                       |                               |
| ><br>Janu | 17:35<br>ary 27, 2022 | Q&A Summit Consultation Yocus on P          | All<br>rescription'   | 22                            |









|                    | Focus on Prescription                                                                                                                                        | D'AMR INSIGHTS<br>O. MINDSAME |
|--------------------|--------------------------------------------------------------------------------------------------------------------------------------------------------------|-------------------------------|
| Antimicrobial Ste  | wardship                                                                                                                                                     |                               |
| prescribed by clin | dship is the <b>effort to measure and improve ho</b><br>icians and used by patients. Improving antibiot<br>fectively treat infect