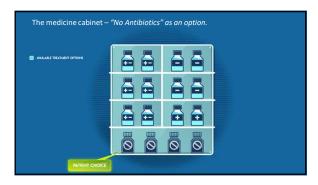

| AVAILABLE TREATMENT OPTIONS |  |
|-----------------------------|--|
|                             |  |
|                             |  |
|                             |  |

|              | BROAD    | DOPENSIVE |          | EXPENSIVE |                  | GRAM             |  |
|--------------|----------|-----------|----------|-----------|------------------|------------------|--|
| HO KNOWN AMR | SPECTRUM | 一只        | m        | 興         |                  | NEGATIVE         |  |
| SOME AMR     |          | +-        | -        |           |                  |                  |  |
| FREQUENT AMP |          |           |          |           |                  |                  |  |
| LOCAL AMR    |          |           | <b>e</b> |           | $\left  \right $ | J                |  |
|              |          |           | <b>—</b> |           |                  | GRAM<br>POSITIVE |  |
|              |          | 黑         |          |           |                  |                  |  |
|              |          | $\odot$   | $\odot$  | $\odot$   | $\odot$          |                  |  |