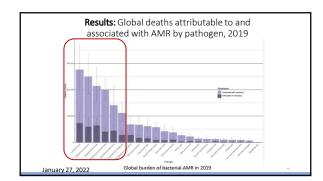

|                      |                          |
|           |                       |                                                     |                      |                          |
|           |                       |                                                     |                      |                          |
|           |                       |                                                     |                      |                          |
|           |                       |                                                     |                      |                          |
| ><br>lans | 17:35<br>ary 27, 2022 | Q&A Summit Consultation Yocus on                    | All<br>Prescription' |                          |



























|           |                       | Focus on Presc                              | ription               | D'AMR INSIGHTS<br>O. MINDGAME |
|-----------|-----------------------|---------------------------------------------|-----------------------|-------------------------------|
| То        | oday w                | ve inform, consult and join forces          |                       |                               |
|           |                       |                                             |                       |                               |
|           |                       |                                             |                       |                               |
| ۶         | 16:15                 | Strategies to curb antimicrobial resistance | Dr M