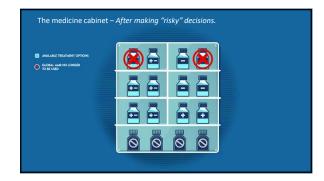

| wir | ng them may |
|-----|-------------|
|     |             |
|     | ō — 🕅       |
|     |             |
|     |             |
| 33  |             |