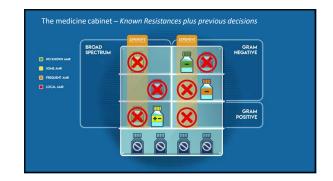

| AVAILABLE TREATMENT OPTIONS |  |
|-----------------------------|--|
|                             |  |
|                             |  |
|                             |  |

|              | BROAD    | DOPENSIVE |          | EXPENSIVE |                  | GRAM             |  |
|--------------|----------|-----------|----------|-----------|------------------|------------------|--|
| HO KNOWN AMR | SPECTRUM | 一只        | m        | 興         |                  | NEGATIVE         |  |
| SOME AMR     |          | +-        | -        |           |                  |                  |  |
| FREQUENT AMP |          |           |          |           |                  |                  |  |
| LOCAL AMR    |          |           | <b>e</b> |           | $\left  \right $ | J                |  |
|              |          |           | <b>—</b> |           |                  | GRAM<br>POSITIVE |  |
|              |          | 黑         |          |           |                  |                  |  |
|              |          | $\odot$   | $\odot$  | $\odot$   | $\odot$          |                  |  |