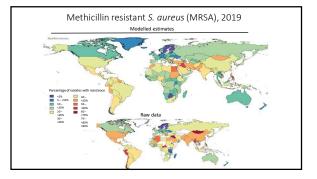

|                      |                          |
|           |                       |                                                     |                      |                          |
|           |                       |                                                     |                      |                          |
|           |                       |                                                     |                      |                          |
|           |                       |                                                     |                      |                          |
| ><br>lans | 17:35<br>ary 27, 2022 | Q&A Summit Consultation Yocus on                    | All<br>Prescription' |                          |



























|           |                       | Focus on Presc                              | ription               | D'AMR INSIGHTS<br>O. MINDGAME |
|-----------|-----------------------|---------------------------------------------|-----------------------|-------------------------------|
| То        | oday w                | ve inform, consult and join forces          |                       |                               |
|           |                       |                                             |                       |                               |
|           |                       |                                             |                       |                               |
| ۶         | 16:15                 | Strategies to curb antimicrobial resistance | Dr Maa