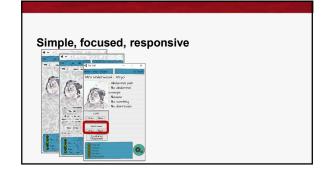

| wir | ng them may |
|-----|-------------|
|     |             |
|     | ō — 🕅       |
|     |             |
|     |             |
| 33  |             |