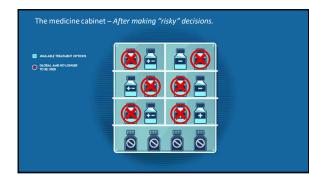

| wir | ng them may |
|-----|-------------|
|     |             |
|     | ō — 🕅       |
|     |             |
|     |             |
| 33  |             |