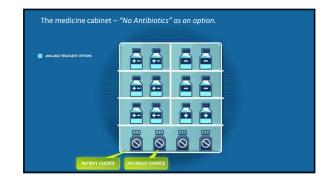

| AVAILABLE TREATMENT OPTIONS |  |
|-----------------------------|--|
|                             |  |
|                             |  |
|                             |  |

|              | BROAD    | DOPENSIVE |          | EXPENSIVE |                  | GRAM             |  |
|--------------|----------|-----------|----------|-----------|------------------|------------------|--|
| HO KNOWN AMR | SPECTRUM | 一只        | m        | 興         |                  | NEGATIVE         |  |
| SOME AMR     |          | +-        | -        |           |                  |                  |  |
| FREQUENT AMP |          |           |          |           |                  |                  |  |
| LOCAL AMR    |          |           | <b>e</b> |           | $\left  \right $ | J                |  |
|              |          |           | <b>—</b> |           |                  | GRAM<br>POSITIVE |  |
|              |          | 黑         |          |           |                  |                  |  |
|              |          | $\odot$   | $\odot$  | $\odot$   | $\odot$          |                  |  |