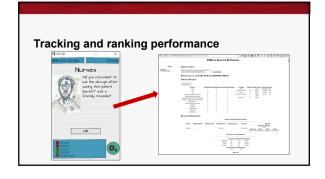

| Focus on Pres                                                                                                                                                                                                                                                                                                                                                                                                                                                                       | cription        | PAMR INSIGHTS                                             |
|-------------------------------------------------------------------------------------------------------------------------------------------------------------------------------------------------------------------------------------------------------------------------------------------------------------------------------------------------------------------------------------------------------------------------------------------------------------------------------------|-----------------|-----------------------------------------------------------|
| b. Online prescription tool<br>as a third step, and only on the basis of a successful, global<br>phementation of the game, we plan to develop an online<br>id for prescribing health workers to help these make the<br>nost durable choices. To this end, we will develop a mobile<br>hone based online working method that makes it possible<br>or any prescribing doctor, anywhere in the workl, to arrive a<br>he optimal treatment for any infectious disease in any<br>etting. | e q             | diagnoses<br>tool<br>V ~~<br>V ~~<br>V ~~<br>V ~~<br>V ~~ |
|                                                                                                                                                                                                                                                                                                                                                                                                                                                                                     | 50              | 0                                                         |
| nuary 27, 2022 Summit Consultation Yous o                                                                                                                                                                                                                                                                                                                                                                                                                                           | n Prescription' | 100                                                       |