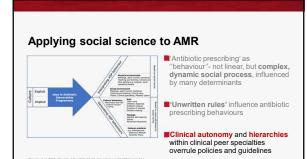

Education seems to make prescribers more knowledgeable but not more confident

Undergrad med students report gaps in skills, confidence, optimal behaviours

Trainee doctors report gaps in skills, confidence, optimal behaviours