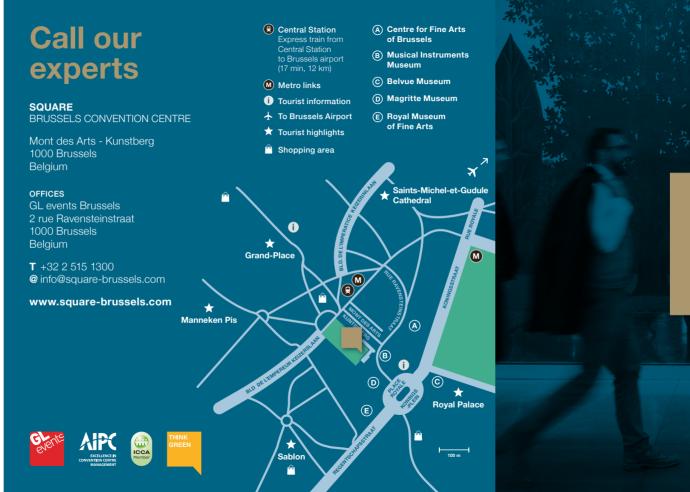

#### Easy access

SQUARE is minutes away from the capital's main transport hub, Central Station, which has a direct and fast train connection to Brussels International Airport (17 minutes, 12 kilometres). Local train, tram, metro and bus lines all converge at Central Station, providing access to the entire city and rest of the country.